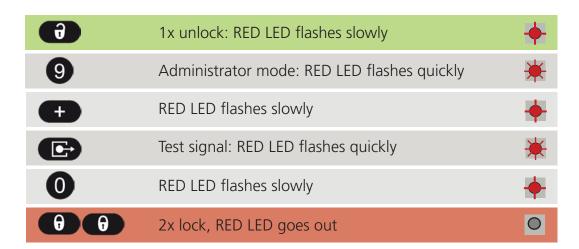

## Door controller without test

In case of older door controllers (without test) with **alternating current voltage (AC)**, the test function of the 4SAFE must be deactivated:

- 1. Set DIP-schitch 3 to "ON" (+ confirm by pushing the grey button for at least 3 sec.)
- 2. Enter the following sequence by remote control:

Attention: you have entered the administrator mode. Please be careful not to press any other buttons!

3. The BLUE and RED wires should not be connected.

In case of older controllers (without test) with **direct current (DC)**, connect the RED wire to "+" and the BLUE wire to "-" of the power supply.